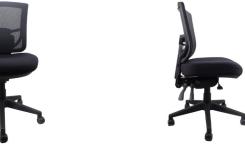

## MERIDA M/B

Medium back task chair

**AFRDI** 

Fully ergonomic 4 lever mechanism Large stitched seat Seat slide feature 2 Seat sizes available -Small Seat - 450x450mm -Standard Seat - 510x510mm

**Features:** 

BIFMA tested 7 year warranty AFRDI Load Rated to 160kg

Available in black Black armrests Polished alloy base Polished alloy armrests Drafting kit

| DIMENSIONS                     |   |       |
|--------------------------------|---|-------|
| Seat                           | W | 520mm |
|                                | D | 510mm |
| Back                           | Н | 510mm |
|                                | W | 480mm |
| Seat Height Range (From Floor) |   |       |
| 510 - 600mm                    |   |       |
| Back Height Range (From Floor) |   |       |
| 980 - 1140mm                   |   |       |
| Arm Height Range (From Floor)  |   |       |
| 650 - 800mm                    |   |       |