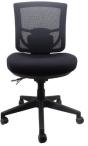

## MERIDA M/B

Medium back task chair

**AFRDI** 

Fully ergonomic 4 lever mechanism Large stitched seat Seat slide feature 2 Seat sizes available -Small Seat - 450x450mm -Standard Seat - 510x510mm

**Features:** 

BIFMA tested 7 year warranty AFRDI Load Rated to 160kg

Available in black Black armrests Polished alloy base Polished alloy armrests Drafting kit

| DIMENSIONS                     |   |       |
|--------------------------------|---|-------|
| Seat                           | W | 520mm |
|                                | D | 510mm |
| Back                           | Н | 510mm |
|                                | W | 480mm |
| Seat Height Range (From Floor) |   |       |
| 510 - 600mm                    |   |       |
| Back Height Range (From Floor) |   |       |
| 980 - 1140mm                   |   |       |
| Arm Height Range (From Floor)  |   |       |
| 650 - 800mm                    |   |       |