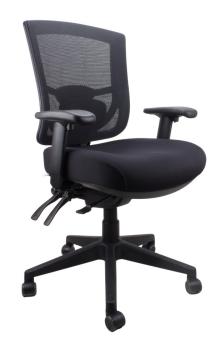

## MERIDA M/B

Medium back task chair

**AFRDI** 

Fully ergonomic 4 lever mechanism Large stitched seat Seat slide feature 2 Seat sizes available -Small Seat - 450x450mm -Standard Seat - 510x510mm

**Features:** 

BIFMA tested 7 year warranty AFRDI Load Rated to 160kg

Available in black Black armrests Polished alloy base Polished alloy armrests Drafting kit

| DIMENSIONS                     |   |       |
|--------------------------------|---|-------|
| Seat                           | W | 520mm |
|                                | D | 510mm |
| Back                           | Н | 510mm |
|                                | W | 480mm |
| Seat Height Range (From Floor) |   |       |
| 510 - 600mm                    |   |       |
| Back Height Range (From Floor) |   |       |
| 980 - 1140mm                   |   |       |
| Arm Height Range (From Floor)  |   |       |
| 650 - 800mm                    |   |       |